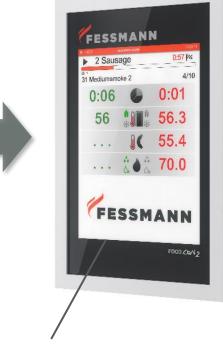

### FOOD.CON 2

- improved self diagnosis (fieldbus connection of important components)
- automatic mode with up to 99 saved programs
- display on mobile devices possible
- compatible to existing machines
- service access 24/7
- highest availability