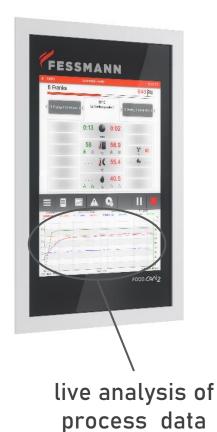

### FOOD.CON 2

- improved self diagnosis (fieldbus connection of important components)
- automatic mode with up to 99 saved programs
- display on mobile devices possible
- compatible to existing machines
- service access 24/7
- highest availability