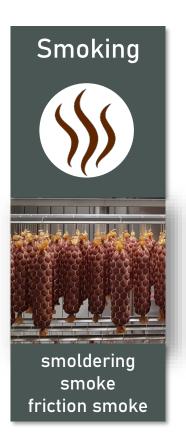

# **OUR TYPES OF SMOKING**

#### RATIO-TOP

smolder smoke processcan also be combinedwith steam smoke

#### smolder smoke

- wood chips (KL 2-16)
- automatic cleaning aid
- high variability through 3 smoke intensities