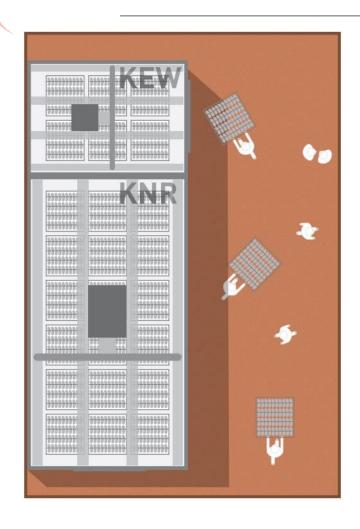

### CLIMA.LINE AIR DUCTING

Diffusor controlled by actuator: stepless adjustment of positions and intervals for maximum flexibility and uniformity