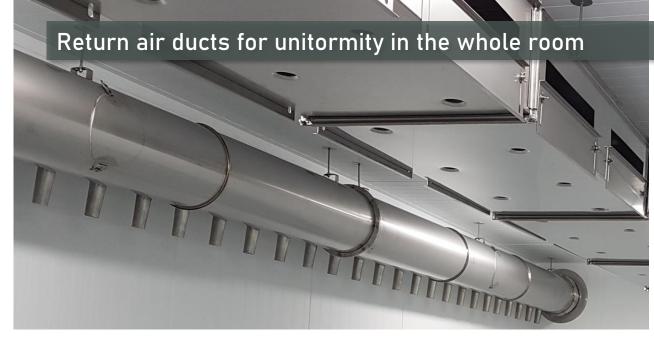

### CLIMA.LINE AIR DUCTING

Diffusor controlled by actuator: stepless adjustment of positions and intervals for maximum flexibility and uniformity