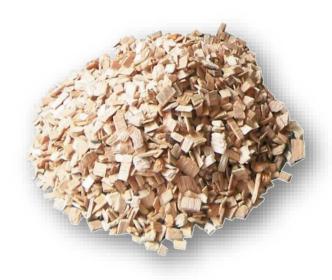

#### smolder smoke

- wood chips (KL 2-16)
- automatic cleaning aid
- high variability through 3 smoke intensities