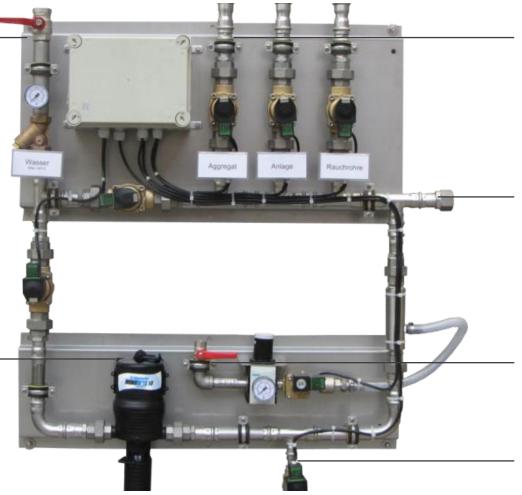

## CIP-CLEANING SYSTEM

connection: water supply line

outlets: chamber 1/ chamber 2/ chamber 3

connection for further cleaning units

detergent connection/ mixer tap connection: compressed air

outlet: water