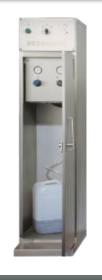

#### RATIO-LIQUID

#### liquid smoke

- atomisation by fan wheel or two-substance nozzle
- low maintenance injection valve
- cost-effective