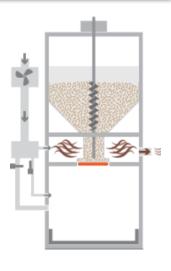

## SMOKE GENERATOR OVERVIEW

#### RATIO-TOP

#### smolder smoke

- wood chips (KL 2-16)
- automatic cleaning aid
- high variability through 3 smoke intensities