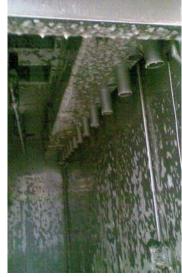

### CLIMA.LINE AIR DUCTING

Diffusor controlled by actuator: stepless adjustment of positions and intervals for maximum flexibility and uniformity