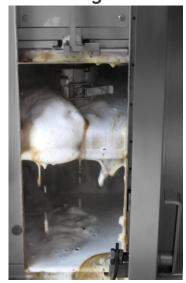

## CIP-CLEANING SYSTEM

connection: water supply line

outlets: chamber 1/ chamber 2/ chamber 3

connection for further cleaning units

detergent connection/ mixer tap connection: compressed air

outlet: water

## **CLEANING FUNCTION**

cleaning central unit

cleaning airduct

cleaning smoke generator

cleaning floor

cleaning ceiling