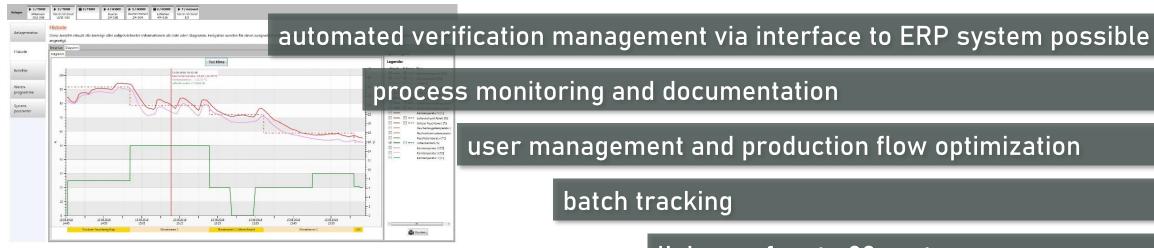

#### FOOD.LOG

user management and production flow optimization

batch tracking

linkage of up to 32 systems

**Go to Application** 