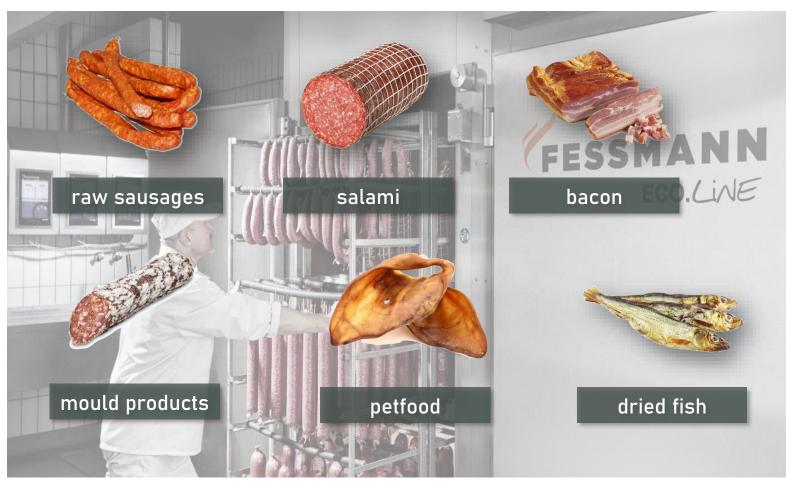

### **CLIMA.LINE APPLICATIONS**





**Programs** 





## CLIMA.LINE PRODUCTION STAGES









### CLIMA.LINE AIR DUCTING

Diffusor controlled by actuator: stepless adjustment of positions and intervals for maximum flexibility and uniformity







# ADVANTAGES OF HEATING CLIMA.LINE



Leading in Smoking Technologies



## SMOKE GENERATOR OVERVIEW

#### RATIO-TOP





#### smolder smoke

- wood chips (KL 2-16)
- automatic cleaning aid
- high variability through 3 smoke intensities

#### RATIO-LIQUID





#### liquid smoke

- atomisation by fan wheel or two-substance nozzle
- low maintenance injection valve
- cost-effective





# **OUR TYPES OF SMOKING**

#### RATIO-TOP



smolder smoke processcan also be combinedwith steam smoke

#### RATIO-LIQUID



liquid smoke process



## CIP-CLEANING SYSTEM

connection: water suppl