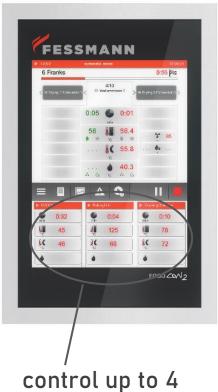

ost-effective





# **OUR TYPES OF SMOKING**

#### RATIO-TOP



smolder smoke processcan also be combinedwith steam smoke

#### RATIO-LIQUID



liquid smoke process



## CIP-CLEANING SYSTEM

connection: water supply line



outlets: chamber 1/ chamber 2/ chamber 3

connection for further cleaning units

detergent connection/ mixer tap connection: compressed air

outlet: water



## **CLEANING FUNCTION**

cleaning central unit



cleaning airduct





cleaning smoke generator



cleaning floor



cleaning ceiling





### FOOD.CON 2

- improved self diagnosis (fieldbus connection of important components)
- automatic mode with up to 99 saved programs
- display on mobile devices possible
- compatible to existing machines
- service access 24/7
- highest availability



clear user interface



control up to 4 systems







#### FOOD.LOG



user management and production flow optimization

batch tracking

linkage of up to 32 systems



**Go to Application**