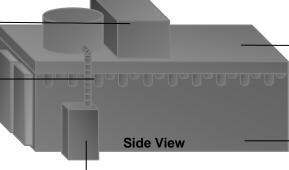

### CLIMA.LINE AIR DUCTING

Diffusor controlled by actuator: stepless adjustment of positions and intervals for maximum flexibility and uniformity